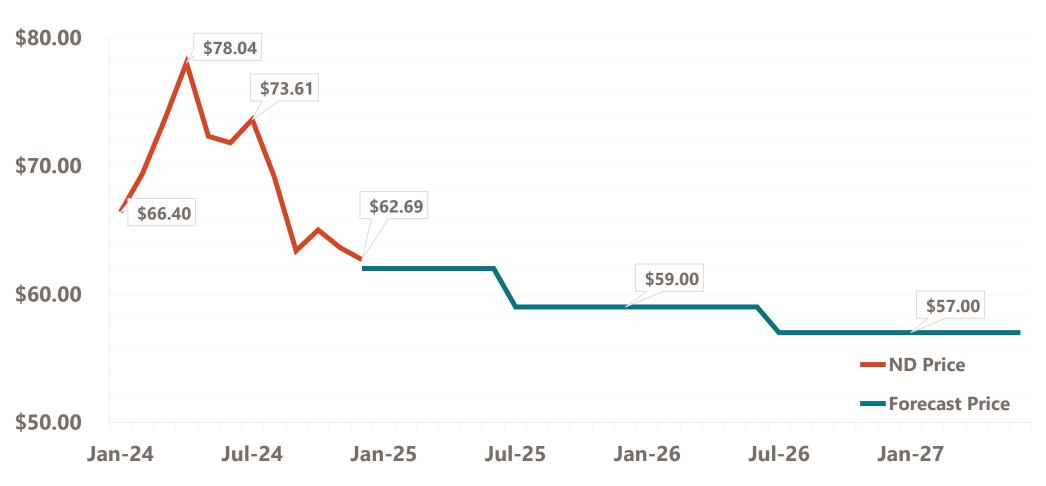

## ND OIL PRICE

### **January 2025 Forecast**

Oil Price Range for the Remainder of the 2023-25 Biennium: \$62.00 per barrel (ND Price)

Oil Price Range for 2025-27: \$62.00 per barrel for FY26; \$60.00 per barrel for FY27

### **March 2025 Forecast**

Oil Price Range for the Remainder of the 2023-25 Biennium: \$62.00 per barrel (ND Price)

Oil Price Range for 2025-27: \$59.00 per barrel for FY26; \$57.00 per barrel for FY27