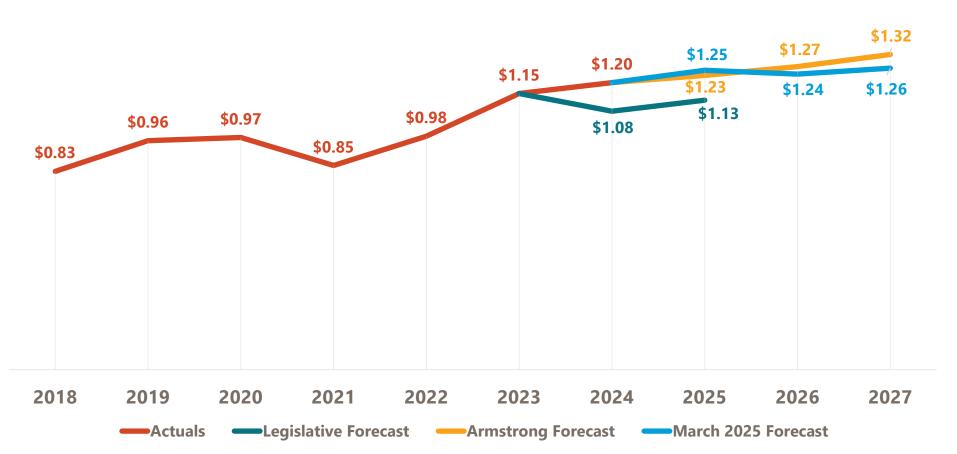

# SALES & USE TAX IN BILLIONS

| FY   | March 2025<br>Forecast |
|------|------------------------|
| 2018 | 4.6%                   |
| 2019 | 15.5%                  |
| 2020 | 1.4%                   |
| 2021 | -12.1%                 |
| 2022 | 14.4%                  |
| 2023 | 18.3%                  |
| 2024 | 4.0%                   |
| 2025 | 4.3%                   |
| 2026 | -1.3%                  |
| 2027 | 2.0%                   |
|      |                        |