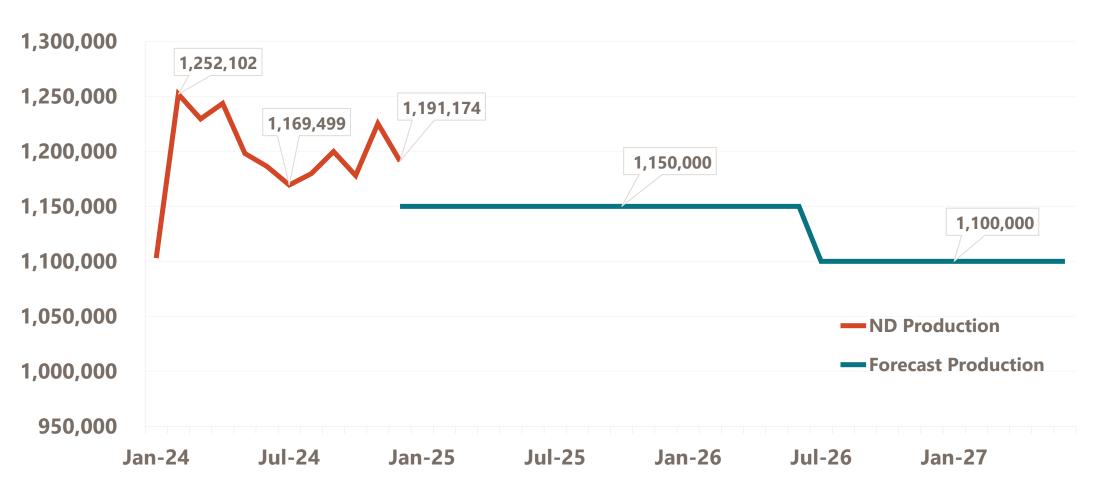

# ND OIL PRODUCTION

### **January 2025 Forecast**

Oil Price Range for the Remainder of the 2023-25 Biennium: \$62.00 per barrel (ND Price)

Oil Price Range for 2025-27: \$62.00 per barrel for FY26; \$60.00 per barrel for FY27

Oil Production Assumption: 1.15 million barrels per day for FY26; 1.10 millon barrels per day for FY27

### **March 2025 Forecast**

Oil Price Range for the Remainder of the 2023-25 Biennium: \$62.00 per barrel (ND Price)

Oil Price Range for 2025-27: \$59.00 per barrel for FY26; \$57.00 per barrel for FY27