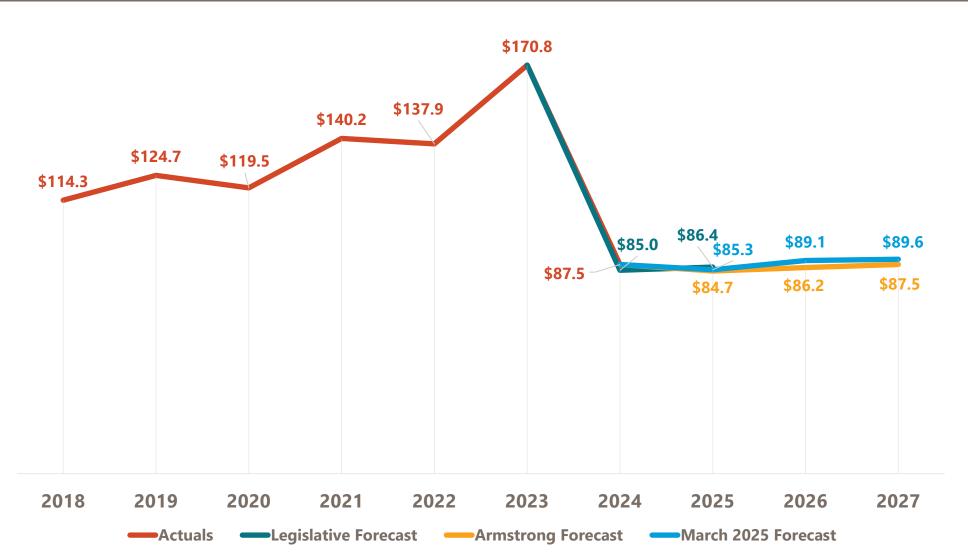

### 2023-25 and 2025-27 BIENNIUM OIL REVENUES

### **Compared to January 2025 Executive Forecast**

### **OFFICE OF MANAGEMENT & BUDGET**

0000 05

|                                           |                         | 2023-25          |                |                           | 2025-27                 |                 |
|-------------------------------------------|-------------------------|------------------|----------------|---------------------------|-------------------------|-----------------|
|                                           | January 2025            | March 2025       |                | January 2025              | March 2025              |                 |
|                                           | <b>Revised Forecast</b> | Revised Forecast | Change         | <b>Executive Forecast</b> | <b>Revised Forecast</b> | Change          |
| Allocation                                |                         |                  |                |                           |                         |                 |
| Counties and Cities                       | \$799,862,100           | \$810,084,100    | \$10,222,000   | \$638,929,650             | \$614,957,300           | (\$23,972,350)  |
| Tribal Allocations                        | 598,534,150             | 594,282,100      | (4,252,050)    | 421,105,800               | 368,990,700             | (52,115,100)    |
| Legacy Fund                               | 1,528,494,570           | 1,521,842,700    | (6,651,870)    | 1,334,145,200             | 1,172,300,000           | (161,845,200)   |
| Foundation Aid Stabilization Fund         | 232,115,500             | 226,310,000      | (5,805,500)    | 219,044,500               | 173,563,050             | (45,481,450)    |
| Common Schools Trust Fund                 | 232,115,500             | 226,310,000      | (5,805,500)    | 219,044,500               | 173,563,050             | (45,481,450)    |
| Resources Trust Fund                      | 471,636,850             | 459,735,500      | (11,901,350)   | 444,841,150               | 351,604,300             | (93,236,850)    |
| Renewable Energy Development Fund         | 3,000,000               | 3,000,000        | -              | 3,000,000                 | 3,000,000               | -               |
| Energy Conservation Grant Fund            | 1,200,000               | 1,200,000        | -              | 1,200,000                 | 1,200,000               | -               |
| Oil and Gas Research Fund                 | 17,500,000              | 17,500,000       | -              | 17,500,000                | 17,500,000              | -               |
| State Energy Research Fund                | 7,500,000               | 7,500,000        | -              | 7,500,000                 | 7,500,000               | -               |
| North Dakota Outdoor Heritage Fund        | 15,000,000              | 15,000,000       | -              | 15,000,000                | 15,000,000              | -               |
| Abandoned Well and Site Reclamation Fund  | 15,000,000              | 15,000,000       | -              | 15,000,000                | 15,000,000              | -               |
| General Fund                              | 460,000,000             | 460,000,000      | -              | 500,000,000               | 500,000,000             | -               |
| Tax Relief Fund                           | 250,000,000             | 250,000,000      | -              | 250,000,000               | 250,000,000             | -               |
| Budget Stabilization Fund                 | -                       | -                | -              | -                         | -                       | -               |
| State Disater Relief Fund                 | 8,450,480               | 8,450,480        | -              | 8,768,000                 | 7,362,400               | (1,405,600)     |
| Municipal Infrastructure Fund             | 115,000,000             | 115,000,000      | -              | 115,000,000               | 61,483,100              | (53,516,900)    |
| County/Township Infrastructure Fund       | 115,000,000             | 115,000,000      | -              | 115,000,000               | 61,483,100              | (53,516,900)    |
| Airport Infrastructure Fund               | 20,000,000              | 20,000,000       | -              | 20,000,000                | -                       | (20,000,000)    |
| Lignite Research Fund                     | 10,000,000              | 10,000,000       | -              | 10,000,000                | 10,000,000              | -               |
| PERS                                      | 65,000,000              | 65,000,000       | -              | 65,000,000                | 65,000,000              | -               |
| Strategic Investment and Improvement Fund | 723,549,000             | 721,318,120      | (2,230,880)    | 441,027,700               | 400,000,000             | (41,027,700)    |
| Total Oil and Gas Taxes                   | \$5,688,958,150         | \$5,662,533,000  | (\$26,425,150) | \$4,861,106,500           | \$4,269,507,000         | (\$591,599,500) |

### **2023-25 and 2025-27 BIENNIUM OIL REVENUES**

# Biennium Comparison of Executive Forecasts OFFICE OF MANAGEMENT & BUDGET

### **March Executive Forecast**

|                                           | 2023-25          | 2025-27                 |                   |
|-------------------------------------------|------------------|-------------------------|-------------------|
|                                           | Revised Forecast | <b>Revised Forecast</b> | Change            |
| Allocation                                |                  |                         |                   |
| Counties and Cities                       | \$810,084,100    | \$614,957,300           | (\$195,126,800)   |
| Tribal Allocations                        | \$594,282,100    | \$368,990,700           | (\$225,291,400)   |
| Legacy Fund                               | \$1,521,842,700  | \$1,172,300,000         | (\$349,542,700)   |
| Foundation Aid Stabilization Fund         | \$226,310,000    | \$173,563,050           | (\$52,746,950)    |
| Common Schools Trust Fund                 | \$226,310,000    | \$173,563,050           | (\$52,746,950)    |
| Resources Trust Fund                      | \$459,735,500    | \$351,604,300           | (\$108,131,200)   |
| Renewable Energy Development Fund         | \$3,000,000      | \$3,000,000             | \$0               |
| Energy Conservation Grant Fund            | \$1,200,000      | \$1,200,000             | \$0               |
| Oil and Gas Research Fund                 | \$17,500,000     | \$17,500,000            | \$0               |
| State Energy Research Fund                | \$7,500,000      | \$7,500,000             | \$0               |
| North Dakota Outdoor Heritage Fund        | \$15,000,000     | \$15,000,000            | \$0               |
| Abandoned Well and Site Reclamation Fund  | \$15,000,000     | \$15,000,000            | \$0               |
| General Fund                              | \$460,000,000    | \$500,000,000           | \$40,000,000      |
| Tax Relief Fund                           | \$250,000,000    | \$250,000,000           | \$0               |
| Budget Stabilization Fund                 | \$0              | \$0                     | \$0               |
| State Disater Relief Fund                 | \$8,450,480      | \$7,362,400             | (\$1,088,080)     |
| Municipal Infrastructure Fund             | \$115,000,000    | \$61,483,100            | (\$53,516,900)    |
| County/Township Infrastructure Fund       | \$115,000,000    | \$61,483,100            | (\$53,516,900)    |
| Airport Infrastructure Fund               | \$20,000,000     | \$0                     | (\$20,000,000)    |
| Lignite Research Fund                     | \$10,000,000     | \$10,000,000            | \$0               |
| PERS                                      | \$65,000,000     | \$65,000,000            | \$0               |
| Strategic Investment and Improvement Fund | \$721,318,120    | \$400,000,000           | (\$321,318,120)   |
| Total Oil and Gas Taxes                   | \$5,662,533,000  | \$4,269,507,000         | (\$1,393,026,000) |