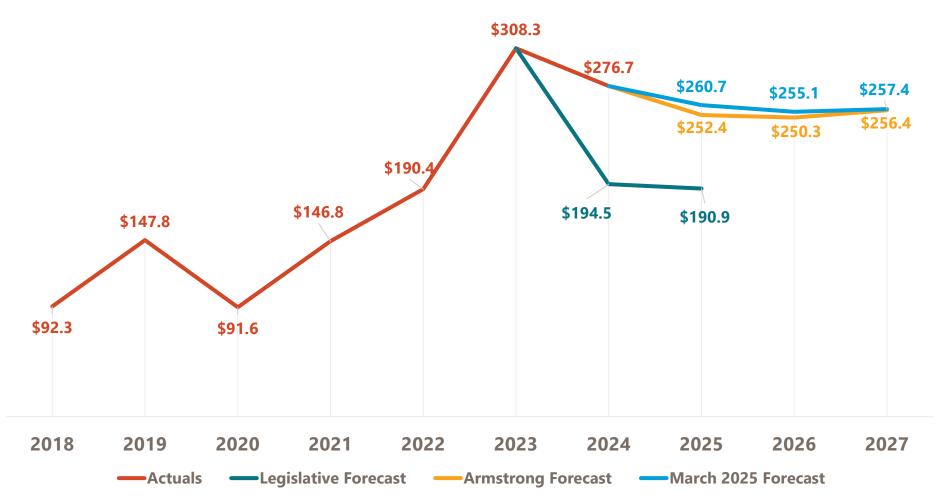

## CORPORATE INCOME TAX

## IN MILLIONS

| FY   | March 2025<br>Forecast |
|------|------------------------|
| 2018 | 33.4%                  |
| 2019 | 60.0%                  |
| 2020 | -38.0%                 |
| 2021 | 60.4%                  |
| 2022 | 29.7%                  |
| 2023 | 61.9%                  |
| 2024 | -10.3%                 |
| 2025 | -5.8%                  |
| 2026 | -2.1%                  |
| 2027 | 0.9%                   |
|      |                        |