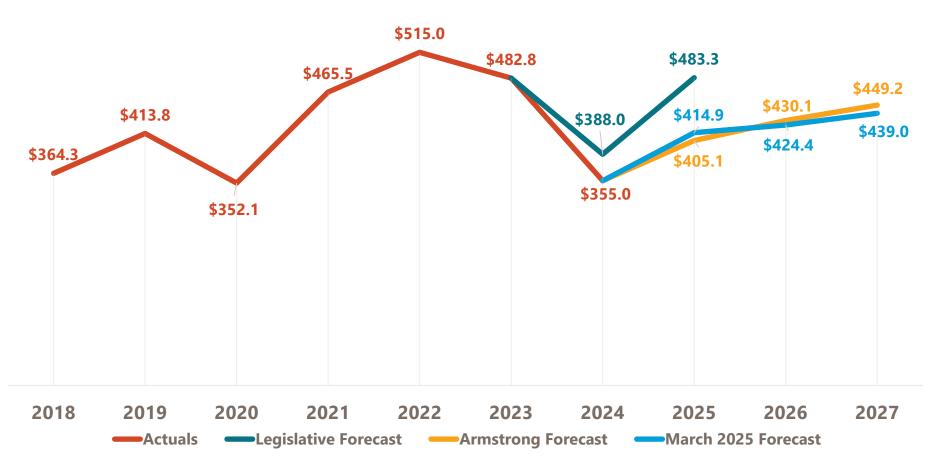

# SALES & USE TAX IN BILLIONS

| FY   | March 2025<br>Forecast |
|------|------------------------|
| 2018 | 4.6%                   |
| 2019 | 15.5%                  |
| 2020 | 1.4%                   |
| 2021 | -12.1%                 |
| 2022 | 14.4%                  |
| 2023 | 18.3%                  |
| 2024 | 4.0%                   |
| 2025 | 4.3%                   |
| 2026 | -1.3%                  |
| 2027 | 2.0%                   |
|      |                        |